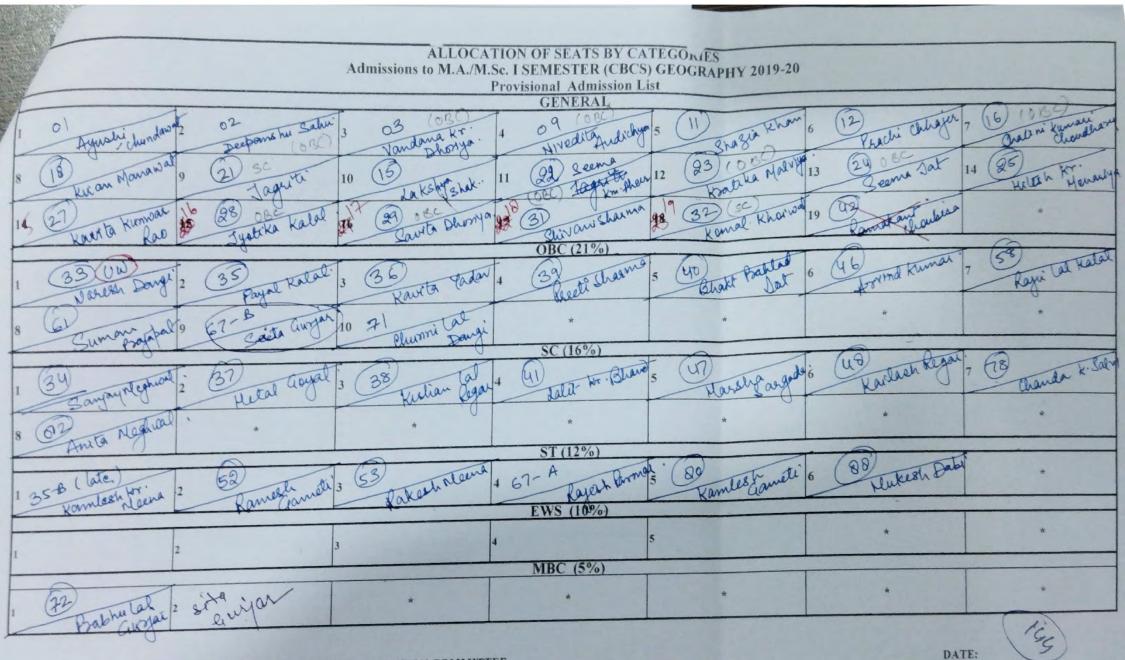

|  |  |

OBC (21%)

| 14 1 Junilar | (23) 2 Radha | 30 3 Mayin | 4  | 5 | 6 |
|--------------|--------------|------------|----|---|---|
| 7            | 8            | 9          | 10 |   |   |

SC (16%)

|         |              | 3( | (10/0) |   |   |
|---------|--------------|----|--------|---|---|
| 1 Anila | (38) 2 Aarti | 3  | 4      | 5 | 6 |
| 7       | 8            |    |        |   |   |

| *        | ST (12%)                                                         |
|----------|------------------------------------------------------------------|
| (20)     | (25) 31 mel 32 3 toka (36) 4 Poskumer (37) 5 which at 6 Kantilal |
| 1 shower | 2 Mohant 3 Dr. 4 and 9 st. (A.4)                                 |

SIGNATURE OF MEMBERS OF THE ADMISSION COMMITTEE

DATE:

ada -

Hodes

0/0



SIGNATURE OF MEMBERS OF THE ADMISSION COMMITTEE

# ALLO ATION OF SEATS BY CATEGORIES Admissions to M.A./M.Sc. I SEMESTER (CBCS) GEOGRAPHY 2021-22

#### Provisional Admission List

#### GENERAL

|                               | 1                           | GET                               | IVERAL                    |                         |                            |
|-------------------------------|-----------------------------|-----------------------------------|---------------------------|-------------------------|----------------------------|
| Mandavi<br>1 Krishnawat       | Kaushlya Vyas  3            | 3 Pooja Kymawat                   | 4 Kayal Jain 5            | 5 Briyanka kunwar 6     | Przymka kymwar 6 Sisodia 7 |
| 7 Divya Kumuar Rav            | Priya Kumwar<br>8 Chu