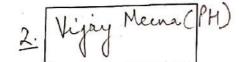

#### SEAT MATRIX

Total Seats: - 50

| Category     | Defense* 5% | University<br>Ward* (T)<br>3% | University Ward* (NT) 3% | PWD* | Remaining | Total |
|--------------|-------------|-------------------------------|--------------------------|------|-----------|-------|
| SC (16%)     | 0           | 0                             | 0                        | 0    | 8         | 8     |
| ST (12%)     | 0           | 0                             | 0                        | 0    | 6         | 6     |
| OBC (21%)    | 0           | 0                             | 0                        | 0    | 10        | 10    |
| MBC (5%)     | 0           | 0                             | 0                        | 0    | 2         | 2     |
| EWS<br>(10%) | 0           | 0                             | 0                        | 0    | 5         | 5     |
| Unreserved   | 2           | 1                             | 1                        | 1    | 14        | 19    |
| Total        | 2           | 1                             | 1                        | 1    | 45        | 50    |