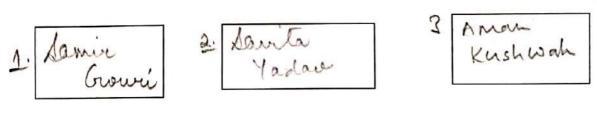

#### SEAT MATRIX

Total Seats: - 50

| Category     | Defense* 5% | University<br>Ward* (T)<br>3% | University Ward* (NT) 3% | PWD* | Remaining | Total |
|--------------|-------------|-------------------------------|--------------------------|------|-----------|-------|
| SC (16%)     | 0           | 0                             | 0                        | 0    | 8         | 8     |
| ST (12%)     | 0           | 0                             | 0                        | 0    | 6         | 6     |
| OBC (21%)    | 0           | 0                             | 0                        | 0    | 10        | 10    |
| MBC (5%)     | 0           | 0                             | 0                        | 0    | 2         | 2     |
| EWS<br>(10%) | 0           | 0                             | 0                        | 0    | 5         | 5     |
| Unreserved   | 2           | 1                             | 1                        | 1    | 14        | 19    |
| Total        | 2           | 1                             | 1                        | 1    | 45        | 50    |