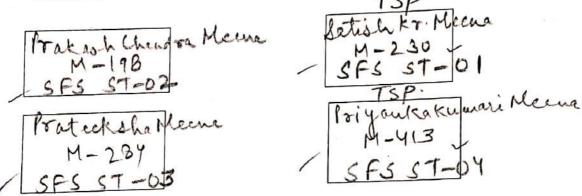

SFS-<br>M- | ant Kanwar<br>VR-9<br>49A       |
| Tarung JHA<br>SFS-UR-5<br>M-63      |                   | Nand<br>M<br>SFS    | that deugh<br>378<br>UK-10      |
| OBC SEATS- 06                       |                   |                     | RIMA · TEL =                    |
| MANISH CHOUDHI<br>SFS-OB.C1<br>M-90 | Remita<br>SFS-OBC | -2 SF               | S-0BC-3<br>M-107                |
| RAGINE PANO<br>SFS-OBC-4            | SFS-OBC           | -5                  | roram Teli<br>FS-0BC-6<br>M-226 |
| M-119                               | M-12              |                     |                                 |

## DEPARTMENT OF CHEMISTRY UNIVERSITY COLLEGE OF SCIENCE, UDAIPUR

### SEAT OCCUPANCY CHART OF

M.Sc. (Prev.) Chemistry-2020-21 Payment Seat

SC SEATS- 05



ST SEATS- 04



**EWS SEATS-03** 



LEAD OF THE PROPERTY OF THE PR

### ..... Or CHERRIDINI

### UNIVERSITY COLLEGE OF SCIENCE, UDAIPUR SEAT OCCURANCY CHART OF

M.Sc. (Prev.) Chemistry-2020-21 PAYMENT SEAT-30

UR SEATS- 10

Decksho Sharma M-> 37 SFS UR-OL

Kinal Jain M-342 SFS UR-02

Aayushi Bhofak M7'50 SISUR-03 Harshita Parik M->66 SF5 UR-04

Tarena I hale M > 63 5F5-UR-05

Priyanka. Projapat N->61 SFSUR-06

Kanjul Habis

Shebana Bano Ma77 SFS UR 308

Dushyant Kanuar SFSUR-309

Nand Pal Su M -> 78 SFS UR-10,

**OBC SEATS- 06** 

CONTRACTOR OF THE

Manish choudhary SFS-OBL-1 M-90

Himanshi remtiq SFS-OBC-2 M-101

GARIMA TELE SFS-OBC-3 M-107

RAGINE PANLHAL SFS-OBC-4 M-119

Judhister Kumawat M-121 SF5-0BC-05

loonan Teli SFS-OBC-6 M-226

### **DEPARTMENT OF CHEMISTRY UNIVERSITY COLLEGE OF SCIENCE, UDAI