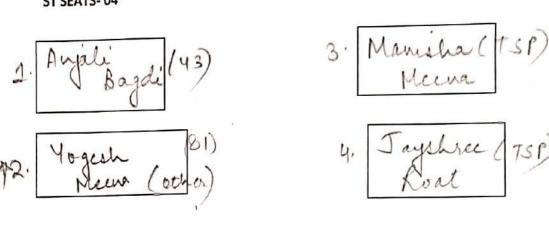

#### SEAT MATRIX

Total Seats: - 50

| Category     | Defense* 5% | University<br>Ward* (T)<br>3% | University Ward* (NT) 3% | PWD* | Remaining | Total |
|--------------|-------------|-------------------------------|--------------------------|------|-----------|-------|
| SC (16%)     | 0           | 0                             | 0                        | 0    | 8         | 8     |
| ST (12%)     | 0           | 0                             | 0                        | 0    | 6         | 6     |
| OBC (21%)    | 0           | 0                             | 0                        | 0    | 10        | 10    |
| MBC (5%)     | 0           | 0                             | 0                        | 0    | 2         | 2     |
| EWS<br>(10%) | 0           | 0                             | 0                        | 0    | 5         | 5     |
| Unreserved   | 2           | 1                             | 1                        | 1    | 14        | 19    |
| Total        | 2           | 1                             | 1                        | 1    | 45        | 50    |