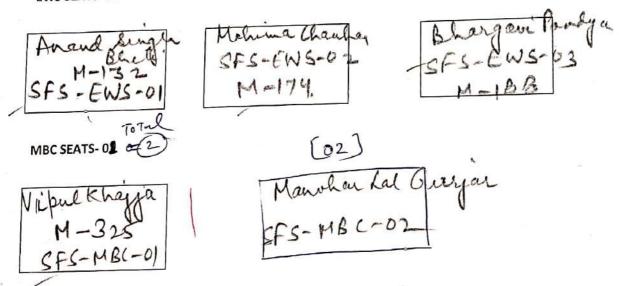

ar<br>VR-9<br>49A       |
| Tarung JHA<br>SFS-UR-5<br>M-63      |                   | Nand<br>M<br>SFS    | that deugh<br>378<br>UK-10      |
| OBC SEATS- 06                       |                   |                     | RIMA · TEL =                    |
| MANISH CHOUDHI<br>SFS-OB.C1<br>M-90 | Remita<br>SFS-OBC | -2 SF               | S-0BC-3<br>M-107                |
| RAGINE PANO<br>SFS-OBC-4            | SFS-OBC           | -5                  | roram Teli<br>FS-0BC-6<br>M-226 |
| M-119                               | M-12              |                     |                                 |

## DEPARTMENT OF CHEMISTRY UNIVERSITY COLLEGE OF SCIENCE, UDAIPUR

### SEAT OCCUPANCY CHART OF

M.Sc. (Prev.) Chemistry-2020-21 Payment Seat

SC SEATS- 05



ST SEATS- 04



**EWS SEATS-03** 



LEAD OF THE PROPERTY OF THE PR

### ..... Or CHERRIDINI

### UNIVERSITY COLLEGE OF SCIENCE, UDAIPUR SEAT OCCURANCY CHART OF

M.Sc. (Prev.) Chemistry-2020-21 PAYMENT SEAT-30

UR SEATS- 10

Decksho Sharma M-> 37 SFS UR-OL

Kinal Jain M-342 SFS UR-02

Aayushi Bhofak M7'50 SISUR-03 Harshita Parik M->66 SF5 UR-04

Tarena I hale M > 63 5F5-UR-05

Priyanka. Projapat N->61 SFSUR-06

Kanjul Habis

Shebana Bano Ma77 SFS UR 308

Dushyant Kanuar SFSUR-309

Nand Pal Su M -> 78 SFS UR-10,

**OBC SEATS- 06** 

CONTRACTOR OF THE

Manish choudhary SFS-OBL-1 M-90

Himanshi remtiq SFS-OBC-2 M-101

GARIMA TELE SFS-OBC-3 M-107

RAGINE PANLHAL SFS-OBC-4 M-119

Judhister Kumawat M-121 SF5-0BC-05

loonan Teli SFS-OBC-6 M-226

### **DEPARTMENT OF CHEMISTRY UNIVERSITY COLLEGE OF SCIENCE, UDAIPUR**

### SEAT OCCUP