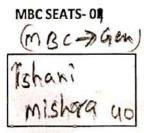

#### SEAT MATRIX

Total Seats: - 50

| Category     | Defense* 5% | University<br>Ward* (T)<br>3% | University Ward* (NT) 3% | PWD* | Remaining | Total |
|--------------|-------------|-------------------------------|--------------------------|------|-----------|-------|
| SC (16%)     | 0           | 0                             | 0                        | 0    | 8         | 8     |
| ST (12%)     | 0           | 0                             | 0                        | 0    | 6         | 6     |
| OBC (21%)    | 0           | 0                             | 0                        | 0    | 10        | 10    |
| MBC (5%)     | 0           | 0                             | 0                        | 0    | 2         | 2     |
| EWS<br>(10%) | 0           | 0                             | 0                        | 0    | 5         | 5     |
| Unreserved   | 2           | 1                             | 1                        | 1    | 14        | 19    |
| Total        | 2           | 1                             | 1                        | 1    | 45        | 50    |